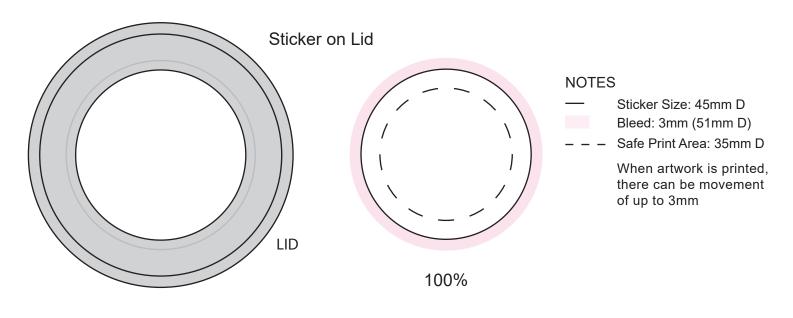

## **Product Code** : CC081ASMALL

Description : Plastic Tub filled with 50g Jelly Beans

Order#

Company Name

Contact

Jelly Bean Colours

Sticker Size : 45mm D (on Lid)

Print Colour : Digital Print